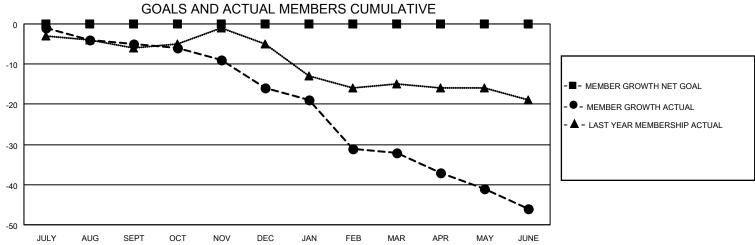

## MONTHLY MEMBERSHIP PROGRESS REPORT

LOCATION UTAH District 28 U Results as of: 6/30/2021

| Clubs         |               |             |               | Members               |                        |                         |                                                    |  |  |
|---------------|---------------|-------------|---------------|-----------------------|------------------------|-------------------------|----------------------------------------------------|--|--|
|               | RESULTS FOR   | R 2020-2021 |               | RESULTS FOR 2020-2021 |                        |                         |                                                    |  |  |
| QUARTER       | NEW CLUB GOAL | NEW CLUBS   | DROPPED CLUBS | QUARTER MEM           | BER GROWTH NET<br>GOAL | MEMBER GROWTH<br>ACTUAL | DROPPED<br>MEMBERS ACTUAL<br>(including transfers) |  |  |
| JULY/AUG/SEPT | 0             | 0           | 0             | JULY/AUG/SEPT         | 0                      | 2                       | 6                                                  |  |  |
| OCT/NOV/DEC   | 0             | 0           | 0             | OCT/NOV/DEC           | 0                      | 1                       | 12                                                 |  |  |
| JAN/FEB/MAR   | 0             | 0           | 1             | JAN/FEB/MAR           | 0                      | 7                       | 22                                                 |  |  |
| APR/MAY/JUNE  | 0             | 0           | 0             | APR/MAY/JUNE          | 0                      | 8                       | 21                                                 |  |  |